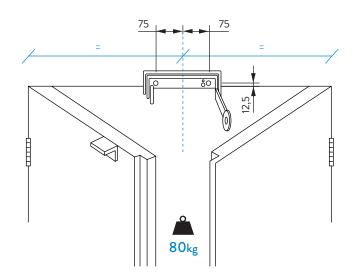

## **CO - DOOR SELECTOR**

In accesses with a double door, it always ensures the closing of the passive leaf prior to the active one, thus ensuring a safe and correct closing, this being particularly important in fire doors. Reversible wheel mechanism. Wheels with 30 mm diameter. Adjustable angle bolt. More than 500.000 cycles. Chrome finish. In compliance with EN1158 norm and CE marking.

## Performance

- mechanism: wheel mechanism
- closing system: the system keeps the first sheet open during the closing of the second sheet
- reversible mounting