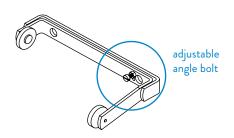

## **CO - DOOR SELECTOR**

In accesses with a double door, it always ensures the closing of the passive leaf prior to the active one, thus ensuring a safe and correct closing, this being particularly important in fire doors. Reversible wheel mechanism. Wheels with 30 mm diameter. Adjustable angle bolt. More than 500.000 cycles. Chrome finish. In compliance with EN1158 norm and CE marking.

## Performance

- mechanism: wheel mechanism
- closing system: the system keeps the first sheet open during the closing of the second sheet
- reversible mounting