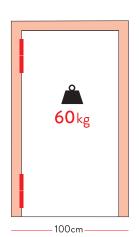

### PG CR 180 / PG CR 240 / PG CRP 240

Hinges with bearing and drop profile for installation on doors by welding. Made of stainless steel AISI 304 with smooth opening and closing actuation due to bearing on the central axis, instead of the washer, which practically doubles its capacity.

### Performance

- application: suitable for indoor/outdoor installation
- automatic return: yes
- adjustable return power: yes
- maximum door opening: 180°
- working cycles: up to 500.000