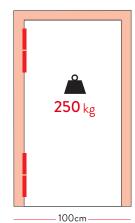

CR 240 / PG CRP 240

Hinges with bearing and drop profile for installation on doors by welding. Made of stainless steel AISI 304 with smooth opening and closing actuation due to bearing on the central axis, instead of the washer, which practically doubles its capacity.



## **SST**

### Outside materials

- blade: stainless steel AISI 304 polished
- adjustable cap: stainless steel AISI 316
- bearing: stainless steel

### Inside materials

- inner axle: stainless steel AISI 304
- inner spring: steel blades set with protective grease

### Performance

- application: suitable for indoor/outdoor installation
- automatic return: yes
- adjustable return power: yes
- maximum door opening: 180°
- working cycles: up to 500.000

# Proper installation 4cm 4cm



### **PG** WITH BEARING