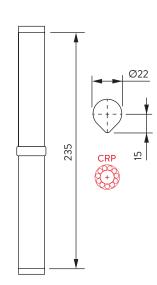

### PG CR 180 / PG CR 240 / PG CRP 240

Hinges with bearing and drop profile for installation on doors by welding. Made of stainless steel AISI 304 with smooth opening and closing actuation due to bearing on the central axis, instead of the washer, which practically doubles its capacity.

### Outside materials

- blade: stainless steel AISI 304 polished
- adjustable cap: stainless steel AISI 316
- bearing: stainless steel

### Inside materials

- inner axle: stainless steel AISI 304
- inner spring: steel blades set with protective grease

### Performance

- application: suitable for indoor/outdoor installation
- automatic return: yes
- adjustable return power: yes
- maximum door opening: 180°
- working cycles: up to 500.000

### **PG** WITH BEARING