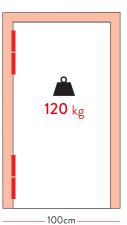

### PG CR 180 / PG CR 240 / PG CRP 240

Hinges with bearing and drop profile for installation on doors by welding. Made of stainless steel AISI 304 with smooth opening and closing actuation due to bearing on the central axis, instead of the washer, which practically doubles its capacity.

### Performance

- application: suitable for indoor/outdoor installation
- automatic return: yes
- adjustable return power: yes
- maximum door opening: 180°
- working cycles: up to 500.000