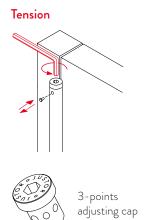

### PG CR 180 / PG CR 240 / PG CRP 240

Hinges with bearing and drop profile for installation on doors by welding. Made of stainless steel AISI 304 with smooth opening and closing actuation due to bearing on the central axis, instead of the washer, which practically doubles its capacity.

### **PG** WITH BEARING