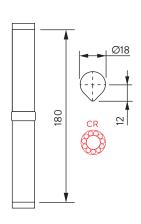

### PG CR 180 / PG CR 240 / PG CRP 240

Hinges with bearing and drop profile for installation on doors by welding. Made of stainless steel AISI 304 with smooth opening and closing actuation due to bearing on the central axis, instead of the washer, which practically doubles its capacity.

### Outside materials

- blade: stainless steel AISI 304 polished
- adjustable cap: stainless steel AISI 316
- bearing: stainless steel

### Inside materials

- inner axle: stainless steel AISI 304
- inner spring: steel blades set with protective grease

### Performance

- application: suitable for indoor/outdoor installation
- automatic return: yes
- adjustable return power: yes
- maximum door opening: 180°
- working cycles: up to 500.000