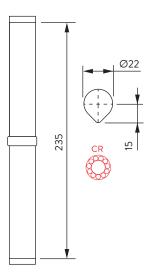

### PG CR 180 / PG CR 240 / PG CRP 240

Hinges with bearing and drop profile for installation on doors by welding. Made of stainless steel AISI 304 with smooth opening and closing actuation due to bearing on the central axis, instead of the washer, which practically doubles its capacity.

### Outside materials

- blade: stainless steel AISI 304 polished
- adjustable cap: stainless steel AISI 316
- bearing: stainless steel

### Inside materials

- inner axle: stainless steel AISI 304
- inner spring: steel blades set with protective grease

### Performance

- application: suitable for indoor/outdoor installation
- automatic return: yes
- adjustable return power: yes
- maximum door opening: 180°
- working cycles: up to 500.000

### **PG** WITH BEARING