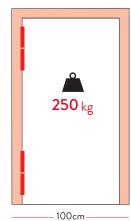

# PG CR IRON

### PG CR 180 / PG CR 240 / PG CRP 240

Hinges with bearing and drop profile for installation on doors by welding. Smooth opening and closing actuation due to bearing on the central axis, instead of the washer, which practically doubles its capacity. Made of iron or zinc-plated iron.



#### Outside materials

- blade: steel
- adjustable cap: carbon steel
- bearing: steel

#### Inside materials

- inner axle: stainless steel AISI 304
- inner spring: steel blades set with protective grease

#### Performance

- application: suitable for indoor/outdoor installation
- automatic return: yes
- adjustable return power: yes
- maximum door opening: 180°
- working cycles: up to 500.000

## Proper installation





## **Tension**





# **PG** WITH BEARING