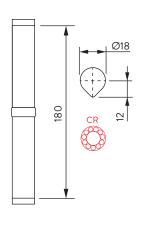

### PG CR 180 / PG CR 240 / PG CRP 240

Hinges with bearing and drop profile for installation on doors by welding. Smooth opening and closing actuation due to bearing on the central axis, instead of the washer, which practically doubles its capacity. Made of iron or zinc-plated iron.

#### Outside materials

- blade: steel
- adjustable cap: carbon steel
- bearing: steel

#### Inside materials

- inner axle: stainless steel AISI 304
- inner spring: steel blades set with protective grease

#### Performance

- application: suitable for indoor/outdoor installation
- automatic return: yes
- adjustable return power: yes
- maximum door opening: 180°
- working cycles: up to 500.000