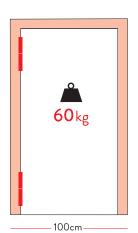

# PG CR IRON

### PG CR 180 / PG CR 240 / PG CRP 240

Hinges with bearing and drop profile for installation on doors by welding. Smooth opening and closing actuation due to bearing on the central axis, instead of the washer, which practically doubles its capacity. Made of iron or zinc-plated iron.



#### Outside materials

- blade: steel
- adjustable cap: carbon steel
- bearing: steel

#### Inside materials

- inner axle: stainless steel AISI 304
- inner spring: steel blades set with protective grease

#### Performance

- application: suitable for indoor/outdoor installation
- automatic return: yes
- adjustable return power: yes
- maximum door opening: 180°
- working cycles: up to 500.000

## Proper installation





## **Tension**





# **PG** WITH BEARING