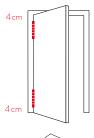

# PG CR IRON

### PG CR 180 / PG CR 240 / PG CRP 240

Hinges with bearing and drop profile for installation on doors by welding. Smooth opening and closing actuation due to bearing on the central axis, instead of the washer, which practically doubles its capacity. Made of iron or zinc-plated iron.



#### Outside materials

- blade: steel
- adjustable cap: carbon steel
- bearing: steel

#### Inside materials

- inner axle: stainless steel AISI 304
- inner spring: steel blades set with protective grease

#### Performance

- application: suitable for indoor/outdoor installation
- automatic return: yes
- adjustable return power: yes
- maximum door opening: 180°
- working cycles: up to 500.000

## Proper installation





## **Tension**





# **PG** WITH BEARING