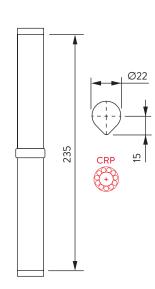

# PG CR IRON

### PG CR 180 / PG CR 240 / PG CRP 240

Hinges with bearing and drop profile for installation on doors by welding. Smooth opening and closing actuation due to bearing on the central axis, instead of the washer, which practically doubles its capacity. Made of iron or zinc-plated iron.

#### Outside materials

- blade: steel
- adjustable cap: carbon steel
- bearing: steel

#### Inside materials

- inner axle: stainless steel AISI 304
- inner spring: steel blades set with protective grease

#### Performance

- application: suitable for indoor/outdoor installation
- automatic return: yes
- adjustable return power: yes
- maximum door opening: 180°
- working cycles: up to 500.000