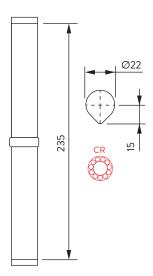

# PG CR IRON

### PG CR 180 / PG CR 240 / PG CRP 240

Hinges with bearing and drop profile for installation on doors by welding. Smooth opening and closing actuation due to bearing on the central axis, instead of the washer, which practically doubles its capacity. Made of iron or zinc-plated iron.

#### Outside materials

- blade: steel
- adjustable cap: carbon steel
- bearing: steel

#### Inside materials

- inner axle: stainless steel AISI 304
- inner spring: steel blades set with protective grease

#### Performance

- application: suitable for indoor/outdoor installation
- automatic return: yes
- adjustable return power: yes
- maximum door opening: 180°
- working cycles: up to 500.000