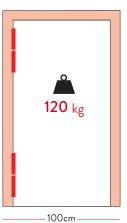

# PG CR IRON

### PG CR 180 / PG CR 240 / PG CRP 240

Hinges with bearing and drop profile for installation on doors by welding. Smooth opening and closing actuation due to bearing on the central axis, instead of the washer, which practically doubles its capacity. Made of iron or zinc-plated iron.



#### Outside materials

- blade: steel
- adjustable cap: carbon steel
- bearing: steel

#### Inside materials

- inner axle: stainless steel AISI 304
- inner spring: steel blades set with protective grease

#### Performance

- application: suitable for indoor/outdoor installation
- automatic return: yes
- adjustable return power: yes
- maximum door opening: 180°
- working cycles: up to 500.000

## Proper installation





## **Tension**





# **PG** WITH BEARING