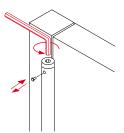

# PG CR IRON

### PG CR 180 / PG CR 240 / PG CRP 240

Hinges with bearing and drop profile for installation on doors by welding. Smooth opening and closing actuation due to bearing on the central axis, instead of the washer, which practically doubles its capacity. Made of iron or zinc-plated iron.



#### Outside materials

- blade: steel
- adjustable cap: carbon steel
- bearing: steel

#### Inside materials

- inner axle: stainless steel AISI 304
- inner spring: steel blades set with protective grease

#### Performance

- application: suitable for indoor/outdoor installation
- automatic return: yes
- adjustable return power: yes
- maximum door opening: 180°
- working cycles: up to 500.000

## Proper installation





## **Tension**





# **PG** WITH BEARING