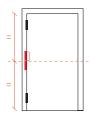

### PP 240

Justoi

Blade hinge built with 2 steel profiles. Single length of 240mm. The upper pushes the door, by working on the lower washer, which is welded to the frame. High resistance to deformation. 3 positions adjustable force. Available in iron and zinc-plated iron.



#### Outside materials

- blade: steel
- adjustable cap: carbon steel
- washers: steel

### Inside materials

- inner axle: stainless steel AISI 304
- inner spring: steel blades set with

## protective grease

#### Performance

- application: suitable for indoor/ outdoor installation
- automatic return: yes
- adjustable return power: yes
- maximum door opening: 180°
- working cycles: up to 500.000

### Proper installation





#### **Tension**





# PP 240