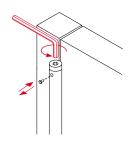

### PP 240

Justoi

Blade hinge built with 2 steel profiles. Single length of 240mm. The upper pushes the door, by working on the lower washer, which is welded to the frame. High resistance to deformation. 3 positions adjustable force. Available in iron and zinc-plated iron.

### Proper installation