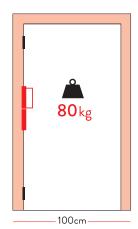

### Proper installation

#### **Tension**

#### Performance

- application: suitable for indoor/ outdoor installation
- automatic return: yes
- adjustable return power: yes
- maximum door opening: 180°
- working cycles: up to 500.000