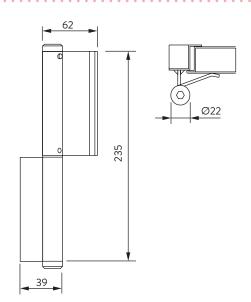

### PP 240

Justoi

Blade hinge built with 2 steel profiles. Single length of 240mm. The upper pushes the door, by working on the lower washer, which is welded to the frame. High resistance to deformation. 3 positions adjustable force. Available in iron and zinc-plated iron.

#### Outside materials

- blade: steel
- adjustable cap: carbon steel
- washers: steel

### Inside materials

- inner axle: stainless steel AISI 304
- inner spring: steel blades set with