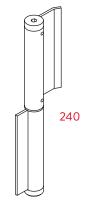

### PP 240

Justoi

Blade hinge built with 2 steel profiles. Single length of 240mm. The upper pushes the door, by working on the lower washer, which is welded to the frame. High resistance to deformation. 3 positions adjustable force. Available in iron and zinc-plated iron.