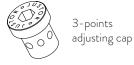

### PP 240

Justoi

Blade hinge built with 2 steel profiles. Single length of 240mm. The upper pushes the door, by working on the lower washer, which is welded to the frame. High resistance to deformation. 3 positions adjustable force. Available in iron and zinc-plated iron.

#### Performance

- application: suitable for indoor/ outdoor installation
- automatic return: yes
- adjustable return power: yes
- maximum door opening: 180°
- working cycles: up to 500.000