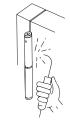

### PP 240

Justoi

Blade hinge built with 2 steel profiles. Single length of 240mm. The upper pushes the door, by working on the lower washer, which is welded to the frame. High resistance to deformation. 3 positions adjustable force. Available in iron and zinc-plated iron.



#### Outside materials

- blade: steel
- adjustable cap: carbon steel
- washers: steel

### Inside materials

- inner axle: stainless steel AISI 304
- inner spring: steel blades set with

## protective grease

#### Performance

- application: suitable for indoor/ outdoor installation
- automatic return: yes
- adjustable return power: yes
- maximum door opening: 180°
- working cycles: up to 500.000

### Proper installation





#### **Tension**





# PP 240