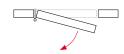

### PP 240

Justoi

Blade hinge built with 2 steel profiles. Single length of 240mm. The upper pushes the door, by working on the lower washer, which is welded to the frame. High resistance to deformation. 3 positions adjustable force. Available in iron and zinc-plated iron.

#### **Tension**